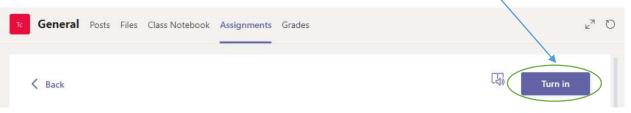

4. After you have added your documents, at the top right hand corner of the page, click on 'turn in'. Your teacher will then be able to check your work and give you feedback.