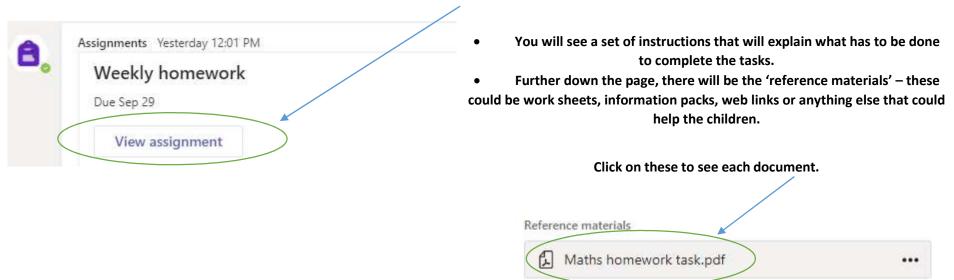

## Sending the completed work back to the class teacher

1. In the main class page, after clicking on "view assignment", the information will appear.

2. If you can open and type on the document (e.g on Microsoft Word), you might find the document in the 'my work' section (just below the reference materials).

| Maths homework task.pdf |  |
|-------------------------|--|
| work                    |  |
|                         |  |

3. When you have completed the work, to send it back to your teacher to be checked, press on the 'add work' paperclip to upload your documents (e.g. Word, photos of written work) You will need to have saved them somewhere safe first!